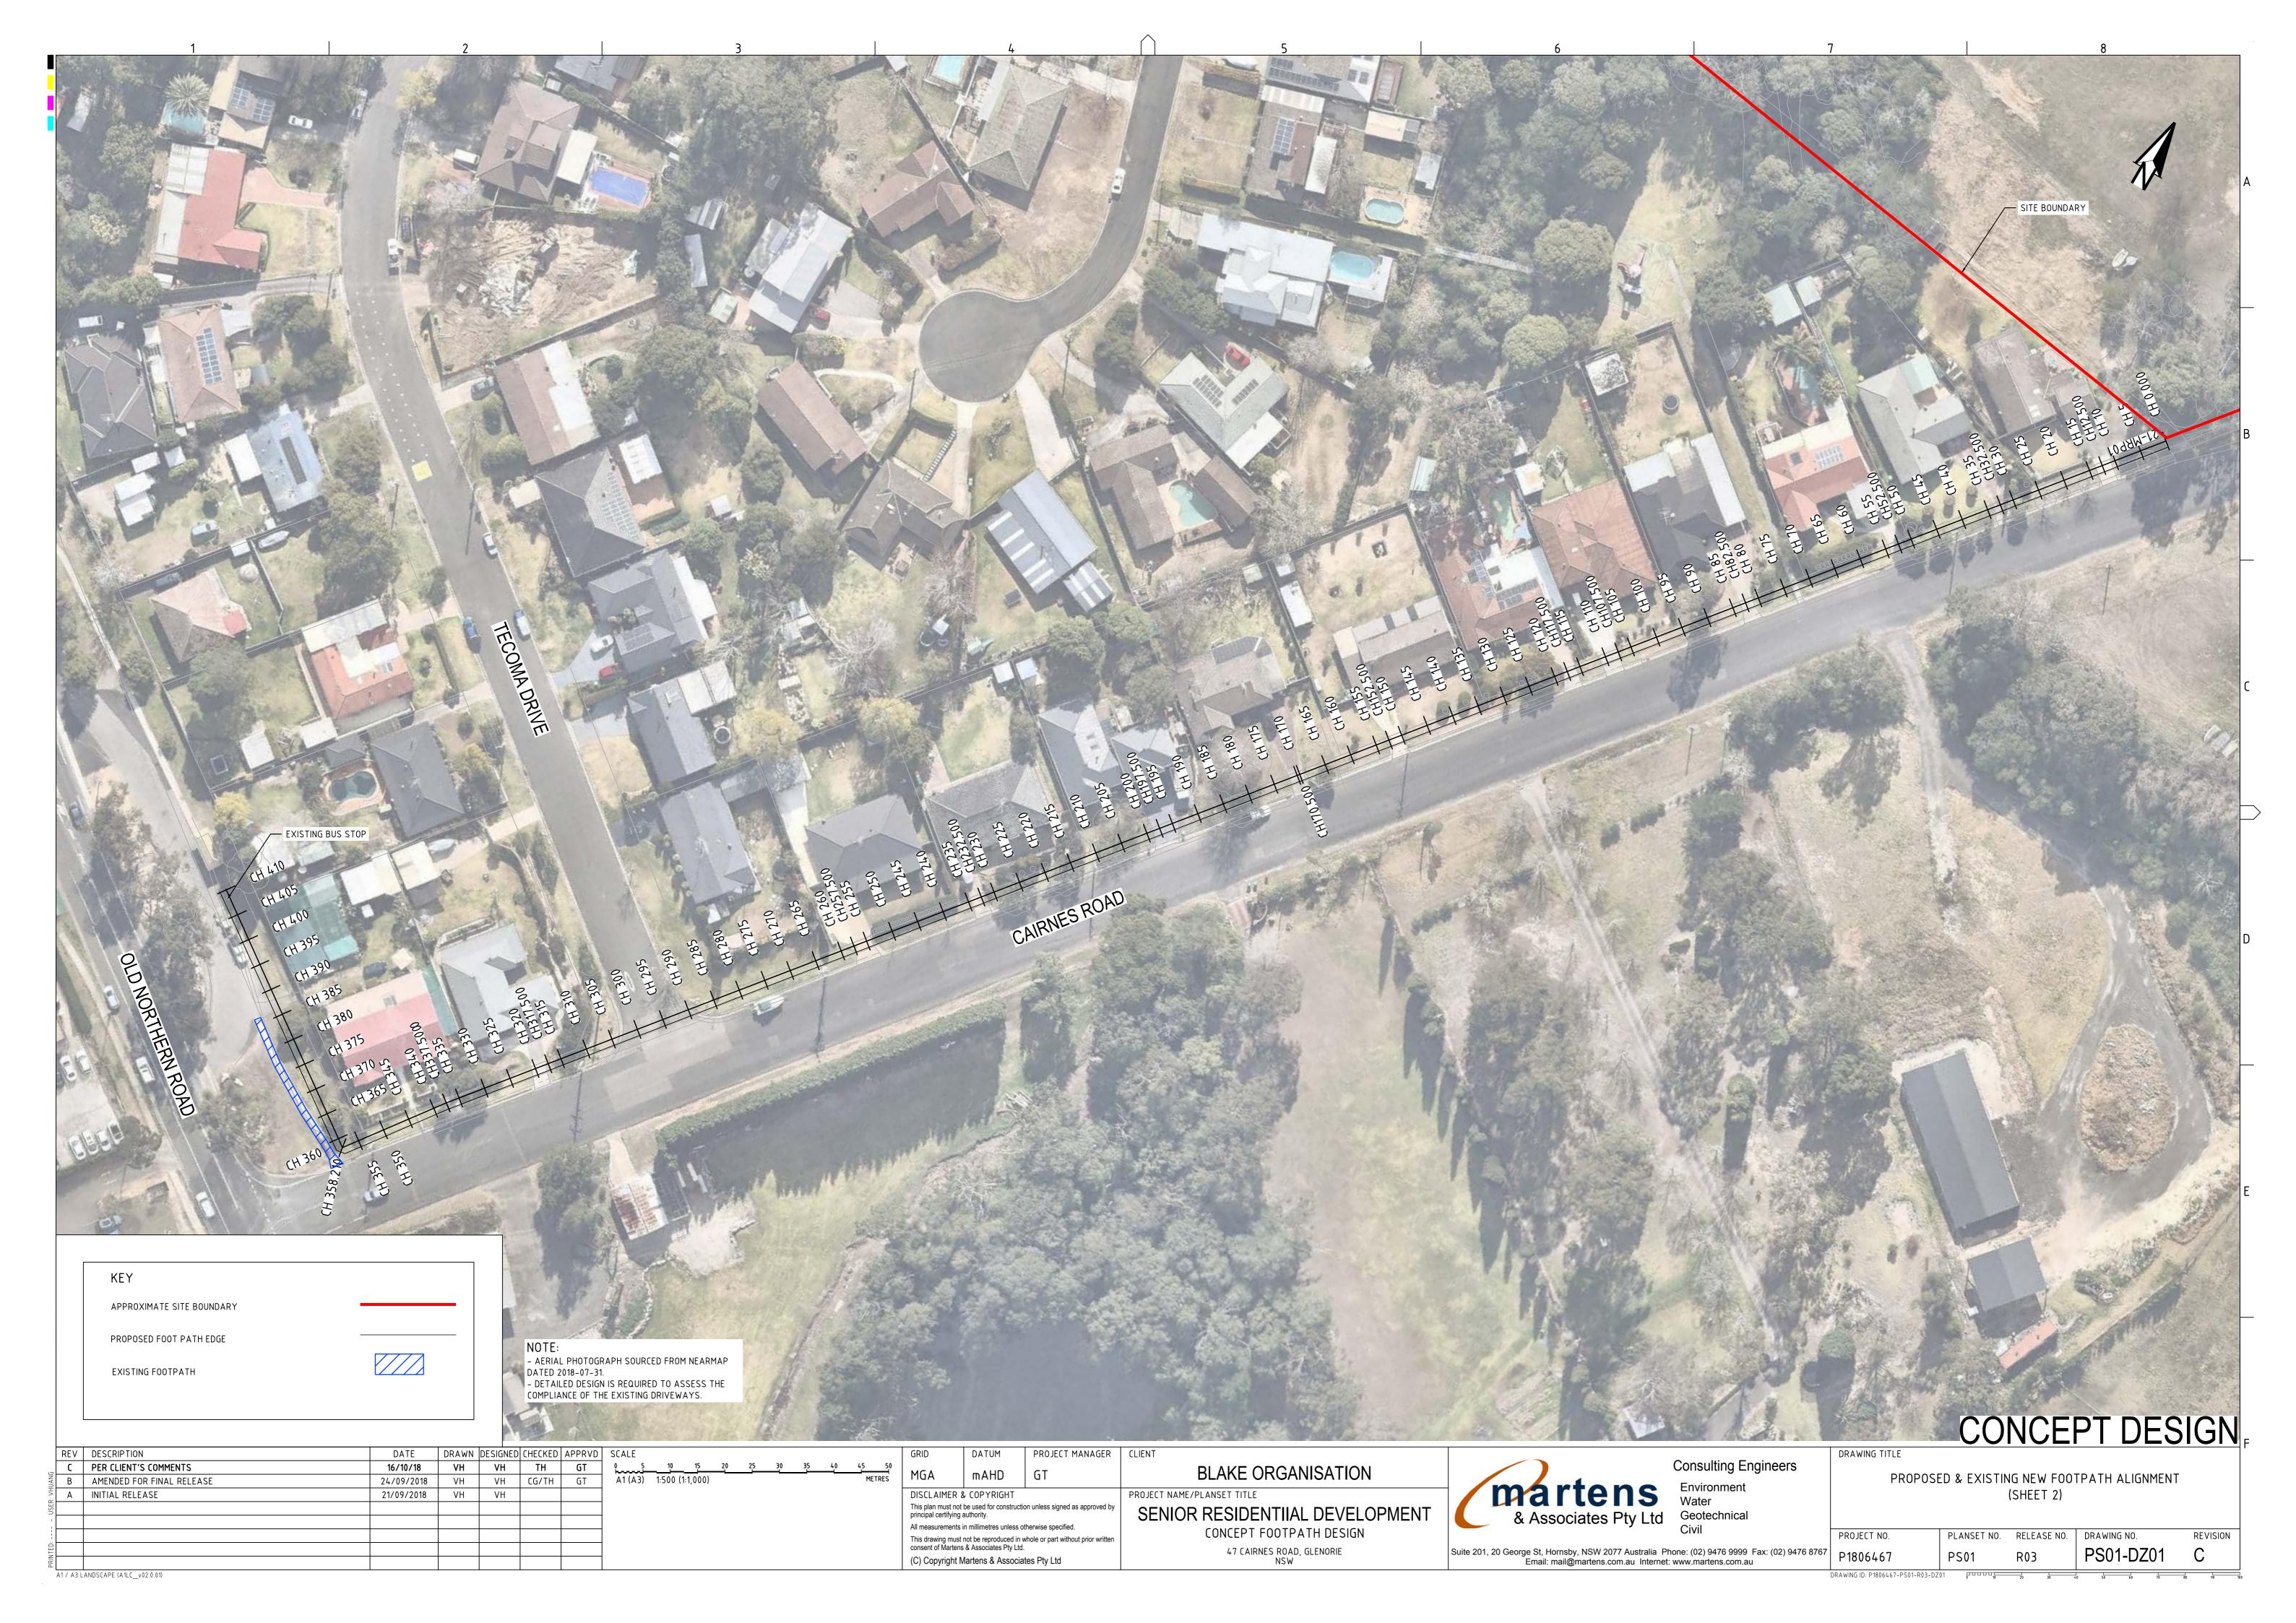

(21-MRP01 CH 250-345)

(21-MRP01 CH 350-410)

PROPOSED & EXISTING NEW FOOTPATH ALIGNMENT (SHEET 1)
PROPOSED & EXISTING NEW FOOTPATH ALIGNMENT (SHEET 2)

PROPOSED & EXISTING NEW FOOTPATH CONTSTRUCTION

PROPOSED NEW FOOTPATH CONTSTRUCTION CROSS SECTIONS

- LONGITUDINAL GRADES < 7.1% EXCEPT WHERE NOTED.

- PROPOSED AND EXISTING FOOTPATH LEVELS BASED ON SURVEY PROVIDED BY SURVEY

----EXISTING GROUND LEVEL- LESS THAN 7.1% LONGITUDINAL GRADE---

## FOOTPATH ALIGNMENT (21-MRP01) LONG. SECTION

SCALE: HORIZONTAL - 1:500 VERTICAL - 1:100

|          | REV | DESCRIPTION               | DATE       | DRAWN | DESIGNED | CHECKED | APPRVD | SCALE                          |   |
|----------|-----|---------------------------|------------|-------|----------|---------|--------|--------------------------------|---|
| G        | C   | PER CLIENT'S COMMENTS     | 16/10/18   | VH    | VH       | TH      | GT     | 0 1 2 3 4 5 6 7 8 9 10         |   |
| UAN      | В   | AMENDED FOR FINAL RELEASE | 24/09/2018 | VH    | VH       | CG/TH   | GT     | A1 (A3) 1:100 (1:200) METRES   |   |
| VH       | Α   | INITIAL RELEASE           | 21/09/2018 | VH    | VH       |         |        | 0 5 10 15 20 25 30 35 40 45 50 |   |
| USEF     |     |                           |            |       |          |         |        | A1 (A3) 1:500 (1:1,000) METRES |   |
| <u> </u> |     |                           |            |       |          |         |        |                                |   |
|          |     |                           |            |       |          |         |        |                                |   |
| IED      |     |                           |            |       |          |         |        |                                | ( |
| PR       |     |                           |            |       |          |         |        |                                |   |