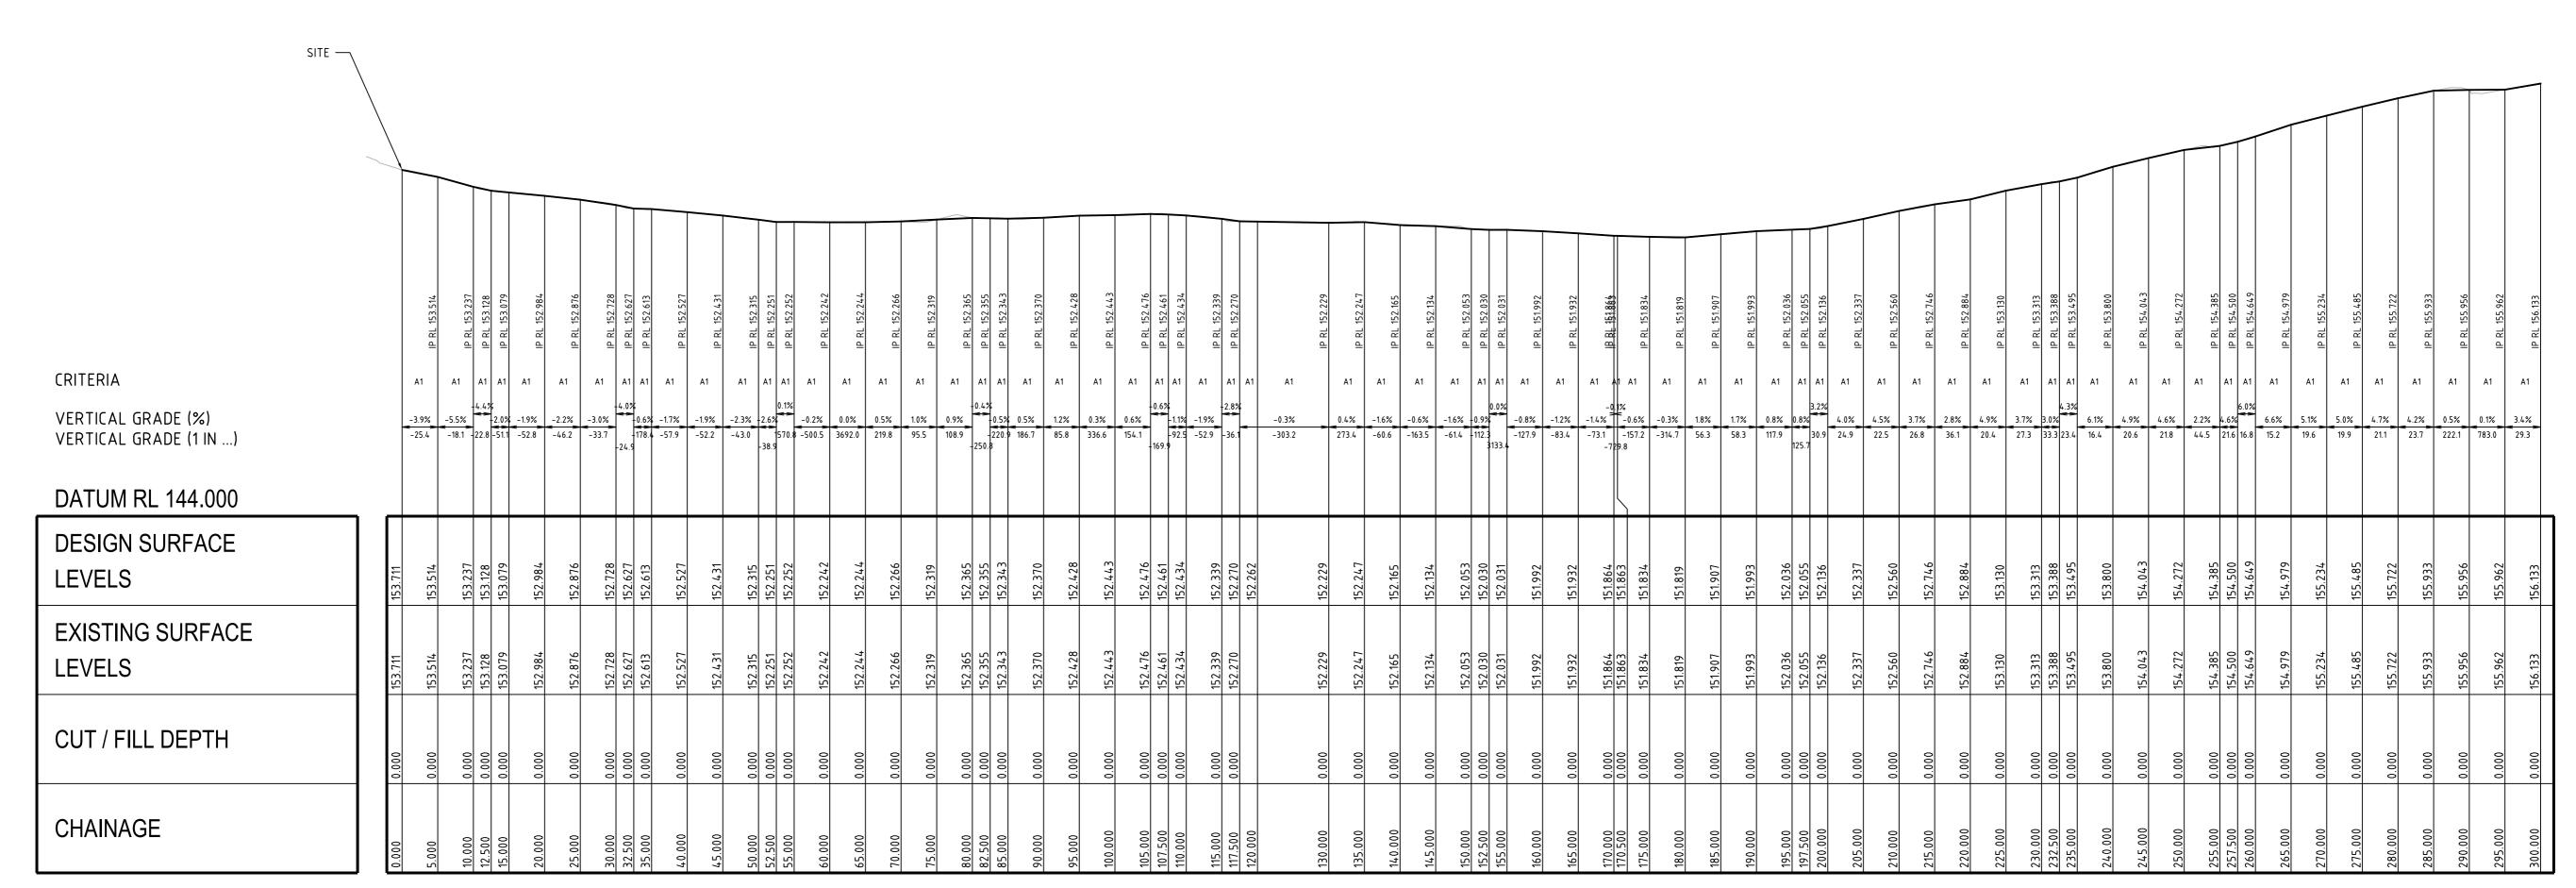

SENIOR RESIDENTIIAL DEVELOPMENT CONCEPT FOOTPATH DESIGN

CONCEPT FOOTPATH DESIGN

47 CAIRNES ROAD, GLENORIE

NSW

BLAKE ORGANISATION

LEGEND

- A1 GRADE LESS THAN OR EQUAL TO 7.1%
- A2 7% < GRADE < 8.33% LESS THAN 15m
- B1 8.33% < GRADE < OR = 10% LESS THAN 5m
- B2 8.33% < GRADE < OR = 10% MORE THAN 5m
  C1 10% < GRADE < OR = 12.5% LESS THAN 1.5m
- C2 10% < GRADE < OR = 12.5% MORE THAN 1.5m
- D GRADE GREATER THAN 12.5%

- LONGITUDINAL GRADES < 7.1% EXCEPT WHERE NOTED.

- PROPOSED AND EXISTING FOOTPATH LEVELS BASED ON SURVEY PROVIDED BY SURVEY

----EXISTING GROUND LEVEL- LESS THAN 7.1% LONGITUDINAL GRADE---

## FOOTPATH ALIGNMENT (21-MRP01) LONG. SECTION

SCALE: HORIZONTAL - 1:500 VERTICAL - 1:100

|          | REV | DESCRIPTION               | DATE       | DRAWN | DESIGNED | CHECKED | APPRVD | SCALE                          |   |
|----------|-----|---------------------------|------------|-------|----------|---------|--------|--------------------------------|---|
| G        | C   | PER CLIENT'S COMMENTS     | 16/10/18   | VH    | VH       | TH      | GT     | 0 1 2 3 4 5 6 7 8 9 10         |   |
| UAN      | В   | AMENDED FOR FINAL RELEASE | 24/09/2018 | VH    | VH       | CG/TH   | GT     | A1 (A3) 1:100 (1:200) METRES   |   |
| VH       | Α   | INITIAL RELEASE           | 21/09/2018 | VH    | VH       |         |        | 0 5 10 15 20 25 30 35 40 45 50 |   |
| USEF     |     |                           |            |       |          |         |        | A1 (A3) 1:500 (1:1,000) METRES |   |
| <u> </u> |     |                           |            |       |          |         |        |                                |   |
|          |     |                           |            |       |          |         |        |                                |   |
| IED      |     |                           |            |       |          |         |        |                                | ( |
| PR       |     |                           |            |       |          |         |        |                                |   |