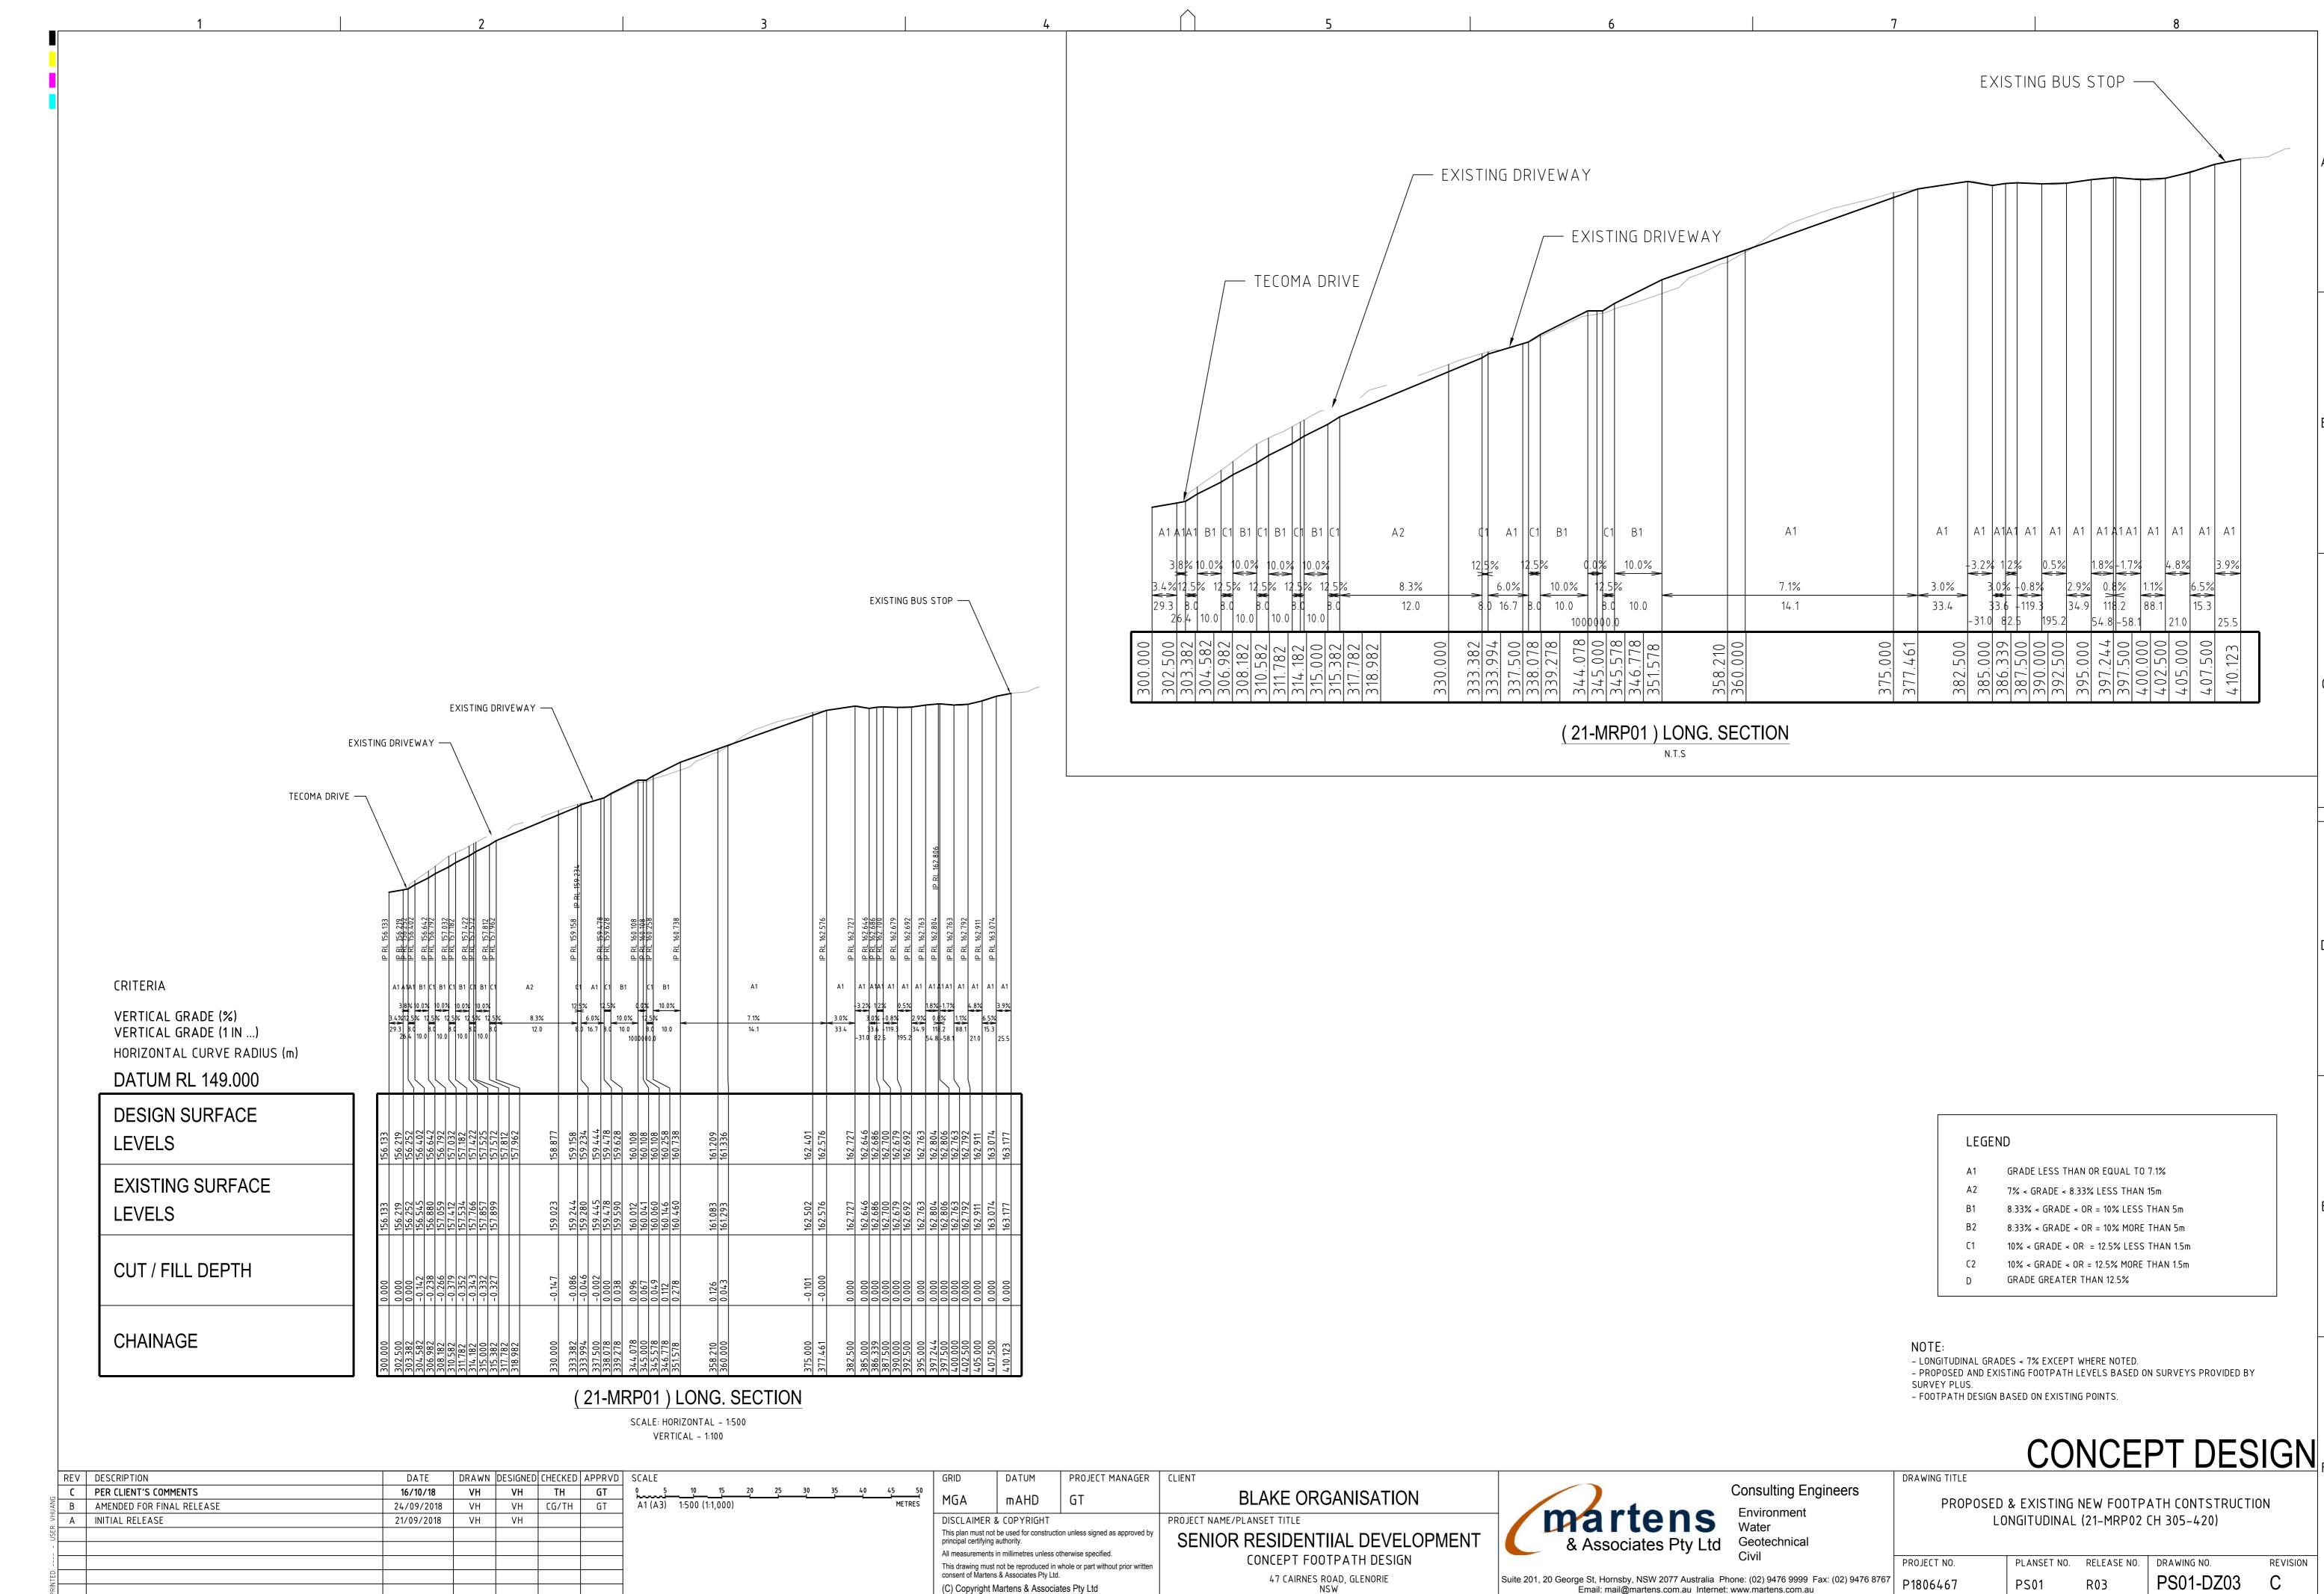

SENIOR RESIDENTIIAL DEVELOPMENT CONCEPT FOOTPATH DESIGN

CONCEPT FOOTPATH DESIGN

47 CAIRNES ROAD, GLENORIE

NSW

BLAKE ORGANISATION

LEGEND

- A1 GRADE LESS THAN OR EQUAL TO 7.1%
- A2 7% < GRADE < 8.33% LESS THAN 15m
- B1 8.33% < GRADE < OR = 10% LESS THAN 5m
- B2 8.33% < GRADE < OR = 10% MORE THAN 5m
  C1 10% < GRADE < OR = 12.5% LESS THAN 1.5m
- C2 10% < GRADE < OR = 12.5% MORE THAN 1.5m
- D GRADE GREATER THAN 12.5%

- LONGITUDINAL GRADES < 7.1% EXCEPT WHERE NOTED.

- PROPOSED AND EXISTING FOOTPATH LEVELS BASED ON SURVEY PROVIDED BY SURVEY

----EXISTING GROUND LEVEL- LESS THAN 7.1% LONGITUDINAL GRADE---

## FOOTPATH ALIGNMENT (21-MRP01) LONG. SECTION

SCALE: HORIZONTAL - 1:500 VERTICAL - 1:100

|          | REV | DESCRIPTION               | DATE       | DRAWN | DESIGNED | CHECKED | APPRVD | SCALE                          |   |
|----------|-----|---------------------------|------------|-------|----------|---------|--------|--------------------------------|---|
| G        | C   | PER CLIENT'S COMMENTS     | 16/10/18   | VH    | VH       | TH      | GT     | 0 1 2 3 4 5 6 7 8 9 10         |   |
| UAN      | В   | AMENDED FOR FINAL RELEASE | 24/09/2018 | VH    | VH       | CG/TH   | GT     | A1 (A3) 1:100 (1:200) METRES   |   |
| VH       | Α   | INITIAL RELEASE           | 21/09/2018 | VH    | VH       |         |        | 0 5 10 15 20 25 30 35 40 45 50 |   |
| USEF     |     |                           |            |       |          |         |        | A1 (A3) 1:500 (1:1,000) METRES |   |
| <u> </u> |     |                           |            |       |          |         |        |                                |   |
|          |     |                           |            |       |          |         |        |                                |   |
| IED      |     |                           |            |       |          |         |        |                                | ( |
| PR       |     |                           |            |       |          |         |        |                                |   |