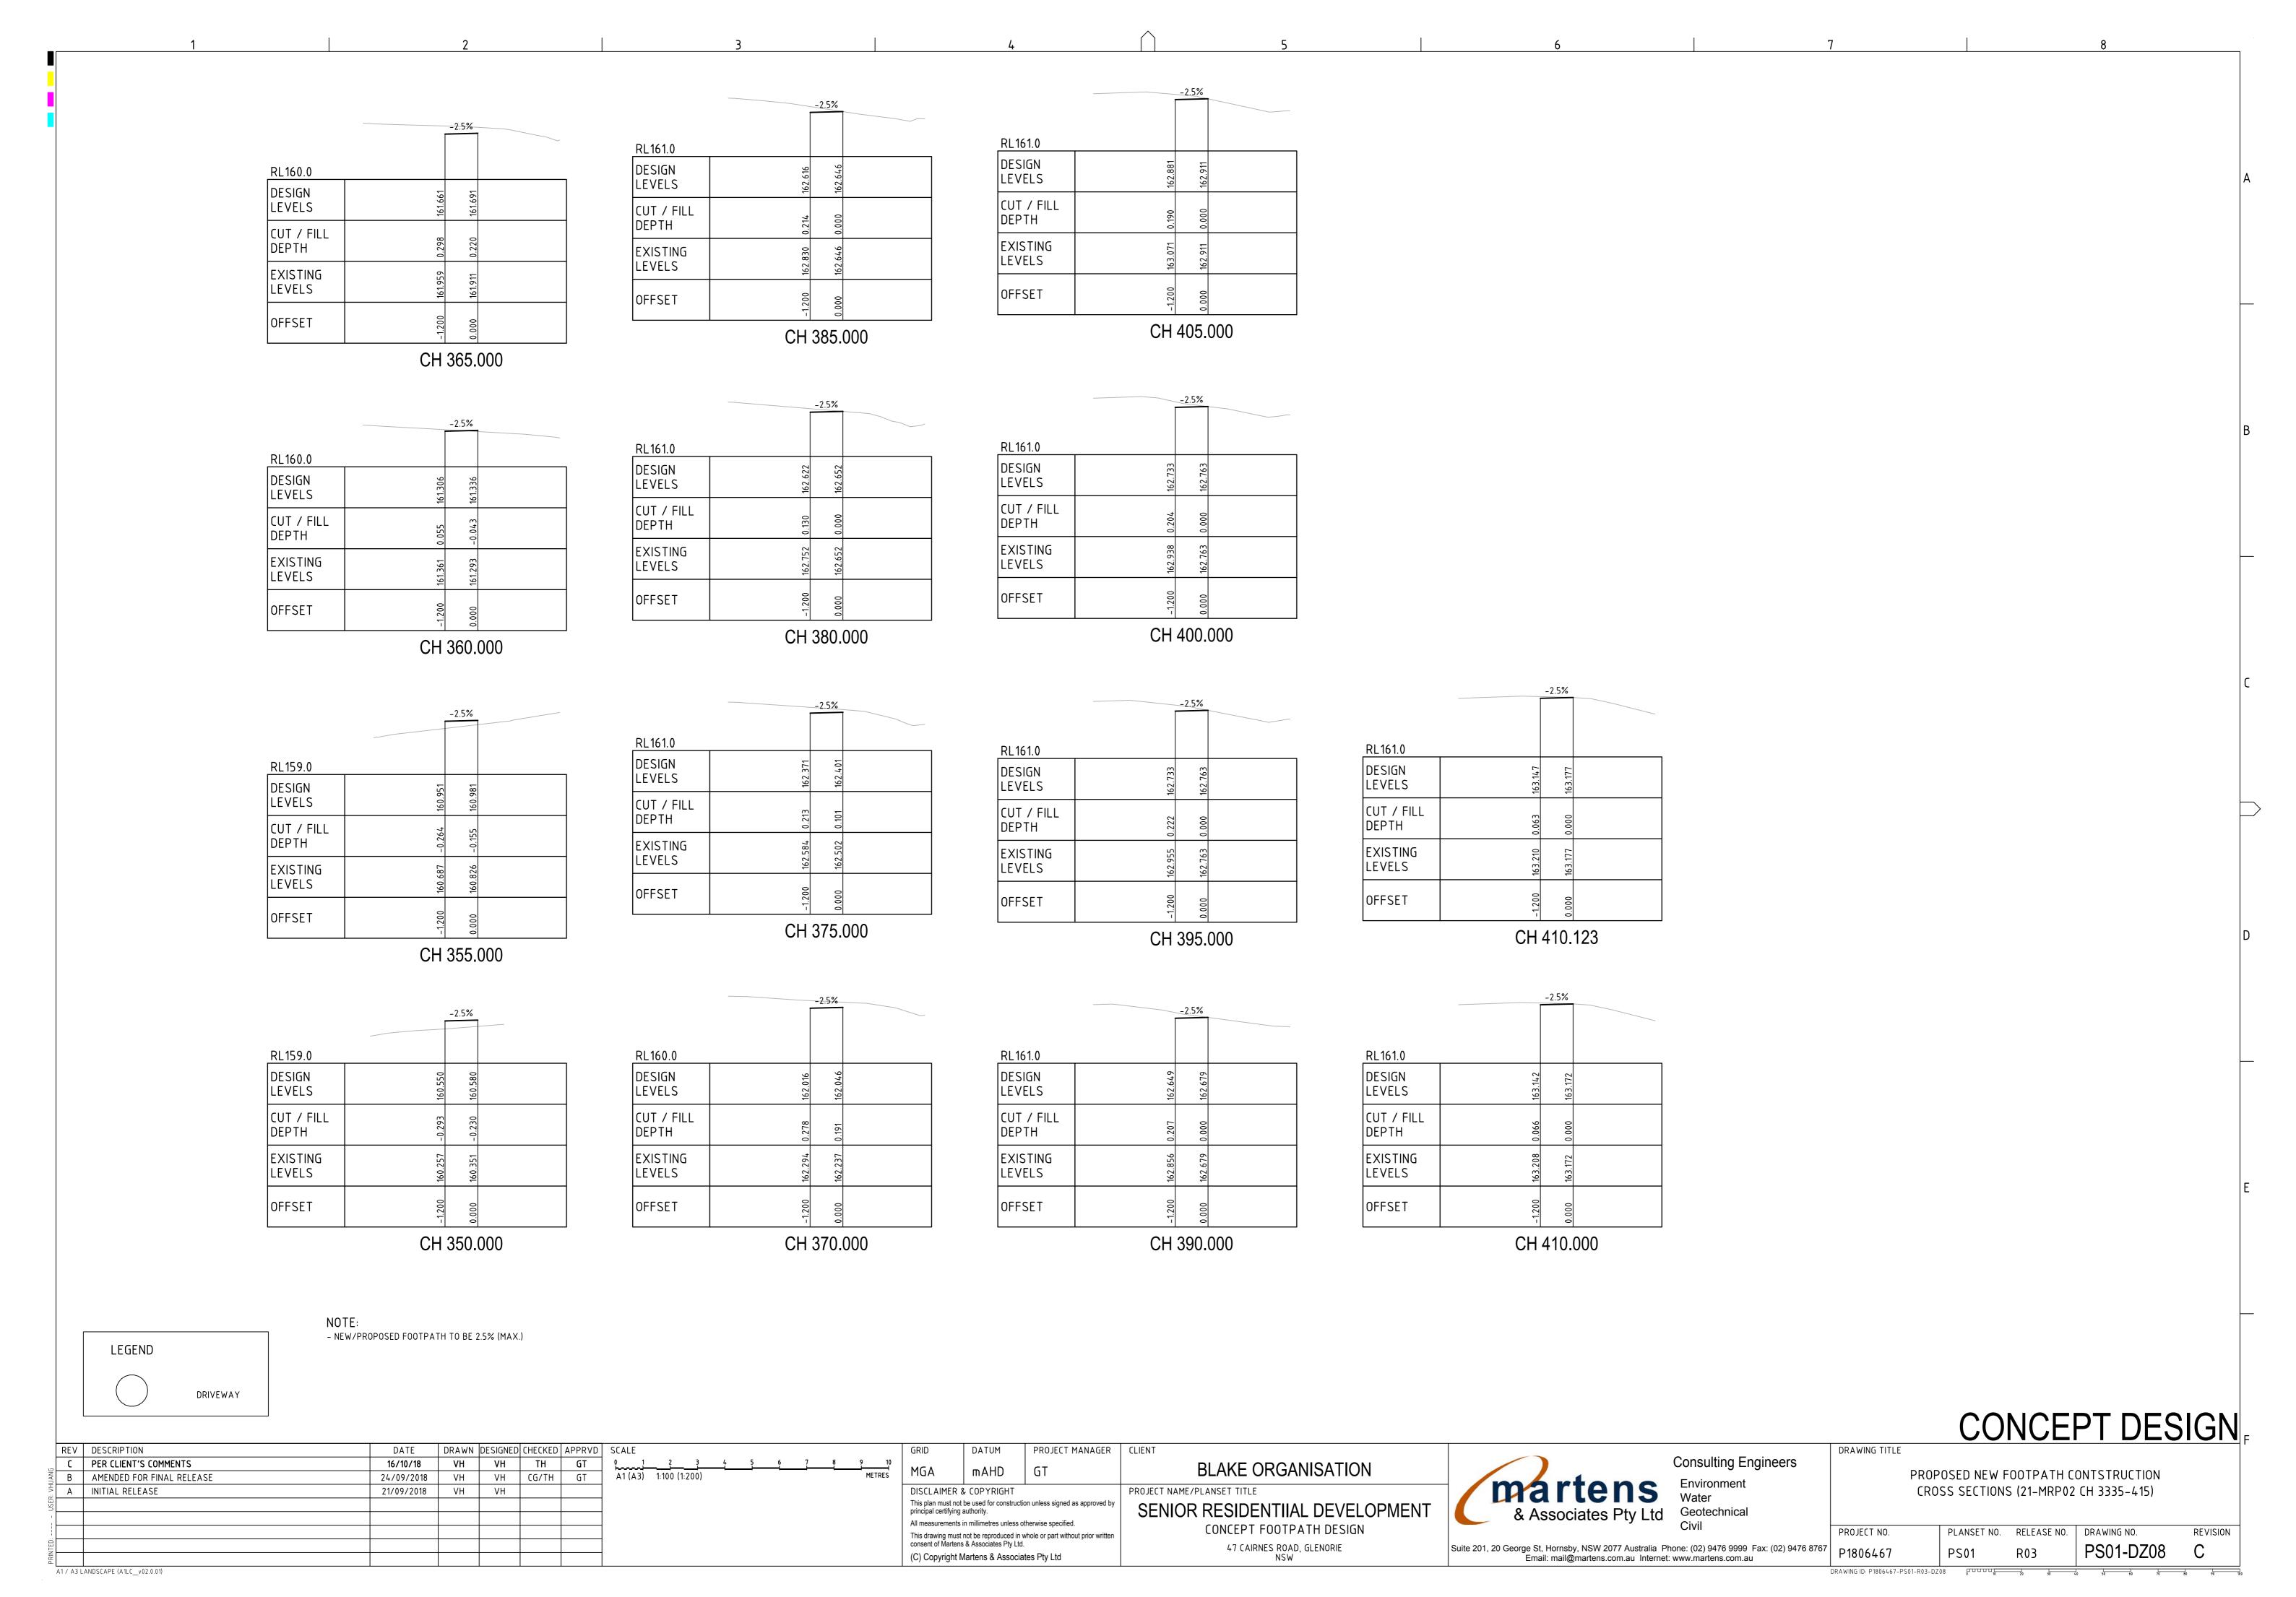

(21-MRP01 CH 250-345)

(21-MRP01 CH 350-410)

PROPOSED & EXISTING NEW FOOTPATH ALIGNMENT (SHEET 1)
PROPOSED & EXISTING NEW FOOTPATH ALIGNMENT (SHEET 2)

PROPOSED & EXISTING NEW FOOTPATH CONTSTRUCTION

PROPOSED NEW FOOTPATH CONTSTRUCTION CROSS SECTIONS

- LONGITUDINAL GRADES < 7.1% EXCEPT WHERE NOTED.

- PROPOSED AND EXISTING FOOTPATH LEVELS BASED ON SURVEY PROVIDED BY SURVEY

----EXISTING GROUND LEVEL- LESS THAN 7.1% LONGITUDINAL GRADE---