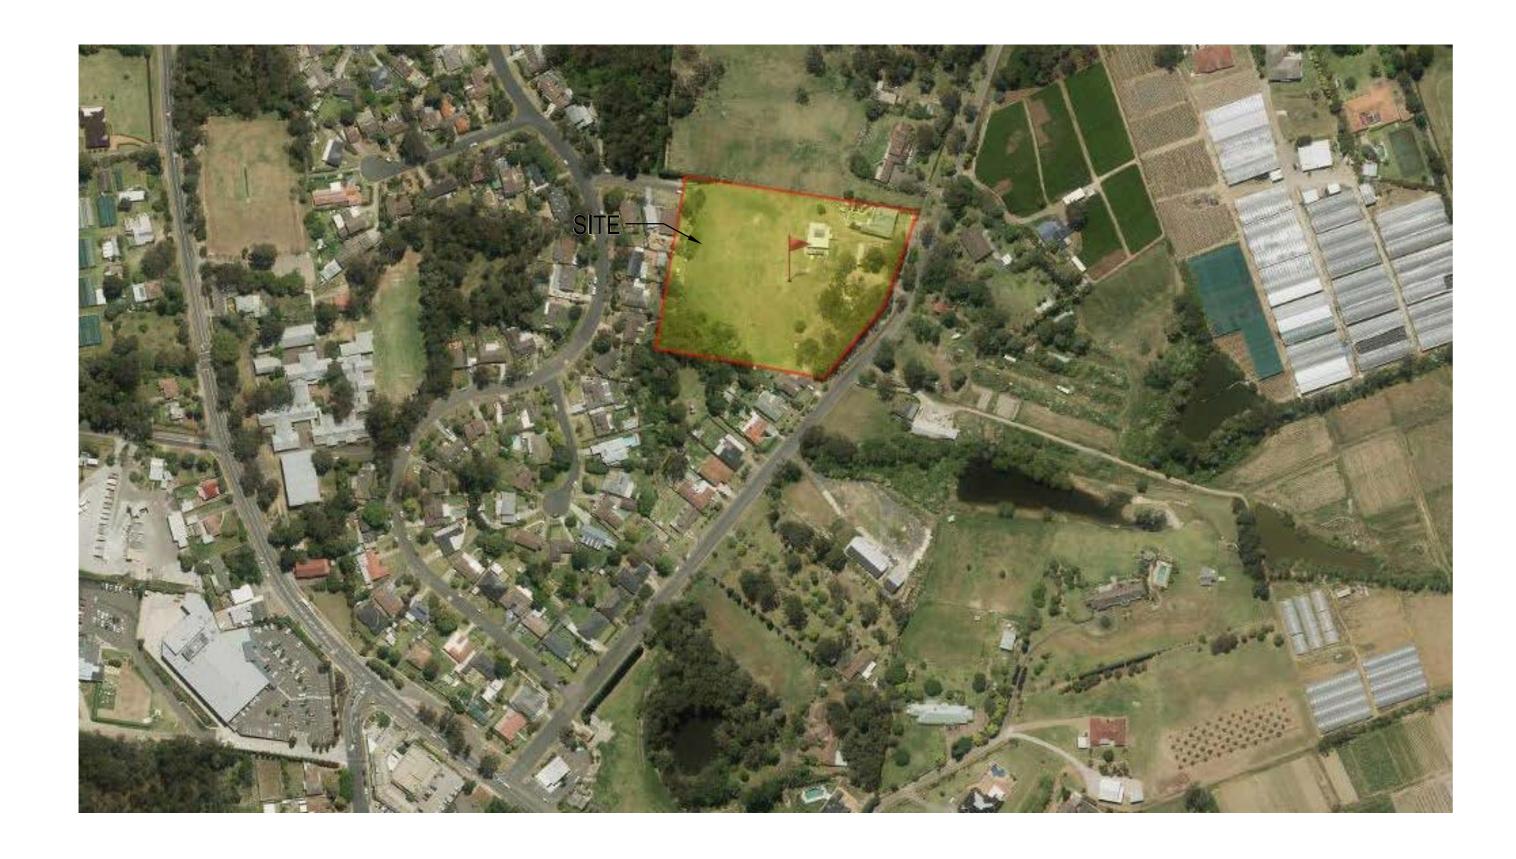

DRAWING LIST

GENERAL

ROADWORK

DWG NO. REV DWG TITLE

COVER SHEET

(21-MRP01 CH 0- 80)

(21-MRP01 CH 82.5- 160)

(21-MRP01 CH 165- 245)

(21-MRP01 CH 250-345)

(21-MRP01 CH 350-410)

PROPOSED & EXISTING NEW FOOTPATH ALIGNMENT (SHEET 1)
PROPOSED & EXISTING NEW FOOTPATH ALIGNMENT (SHEET 2)

PROPOSED & EXISTING NEW FOOTPATH CONTSTRUCTION

PROPOSED NEW FOOTPATH CONTSTRUCTION CROSS SECTIONS