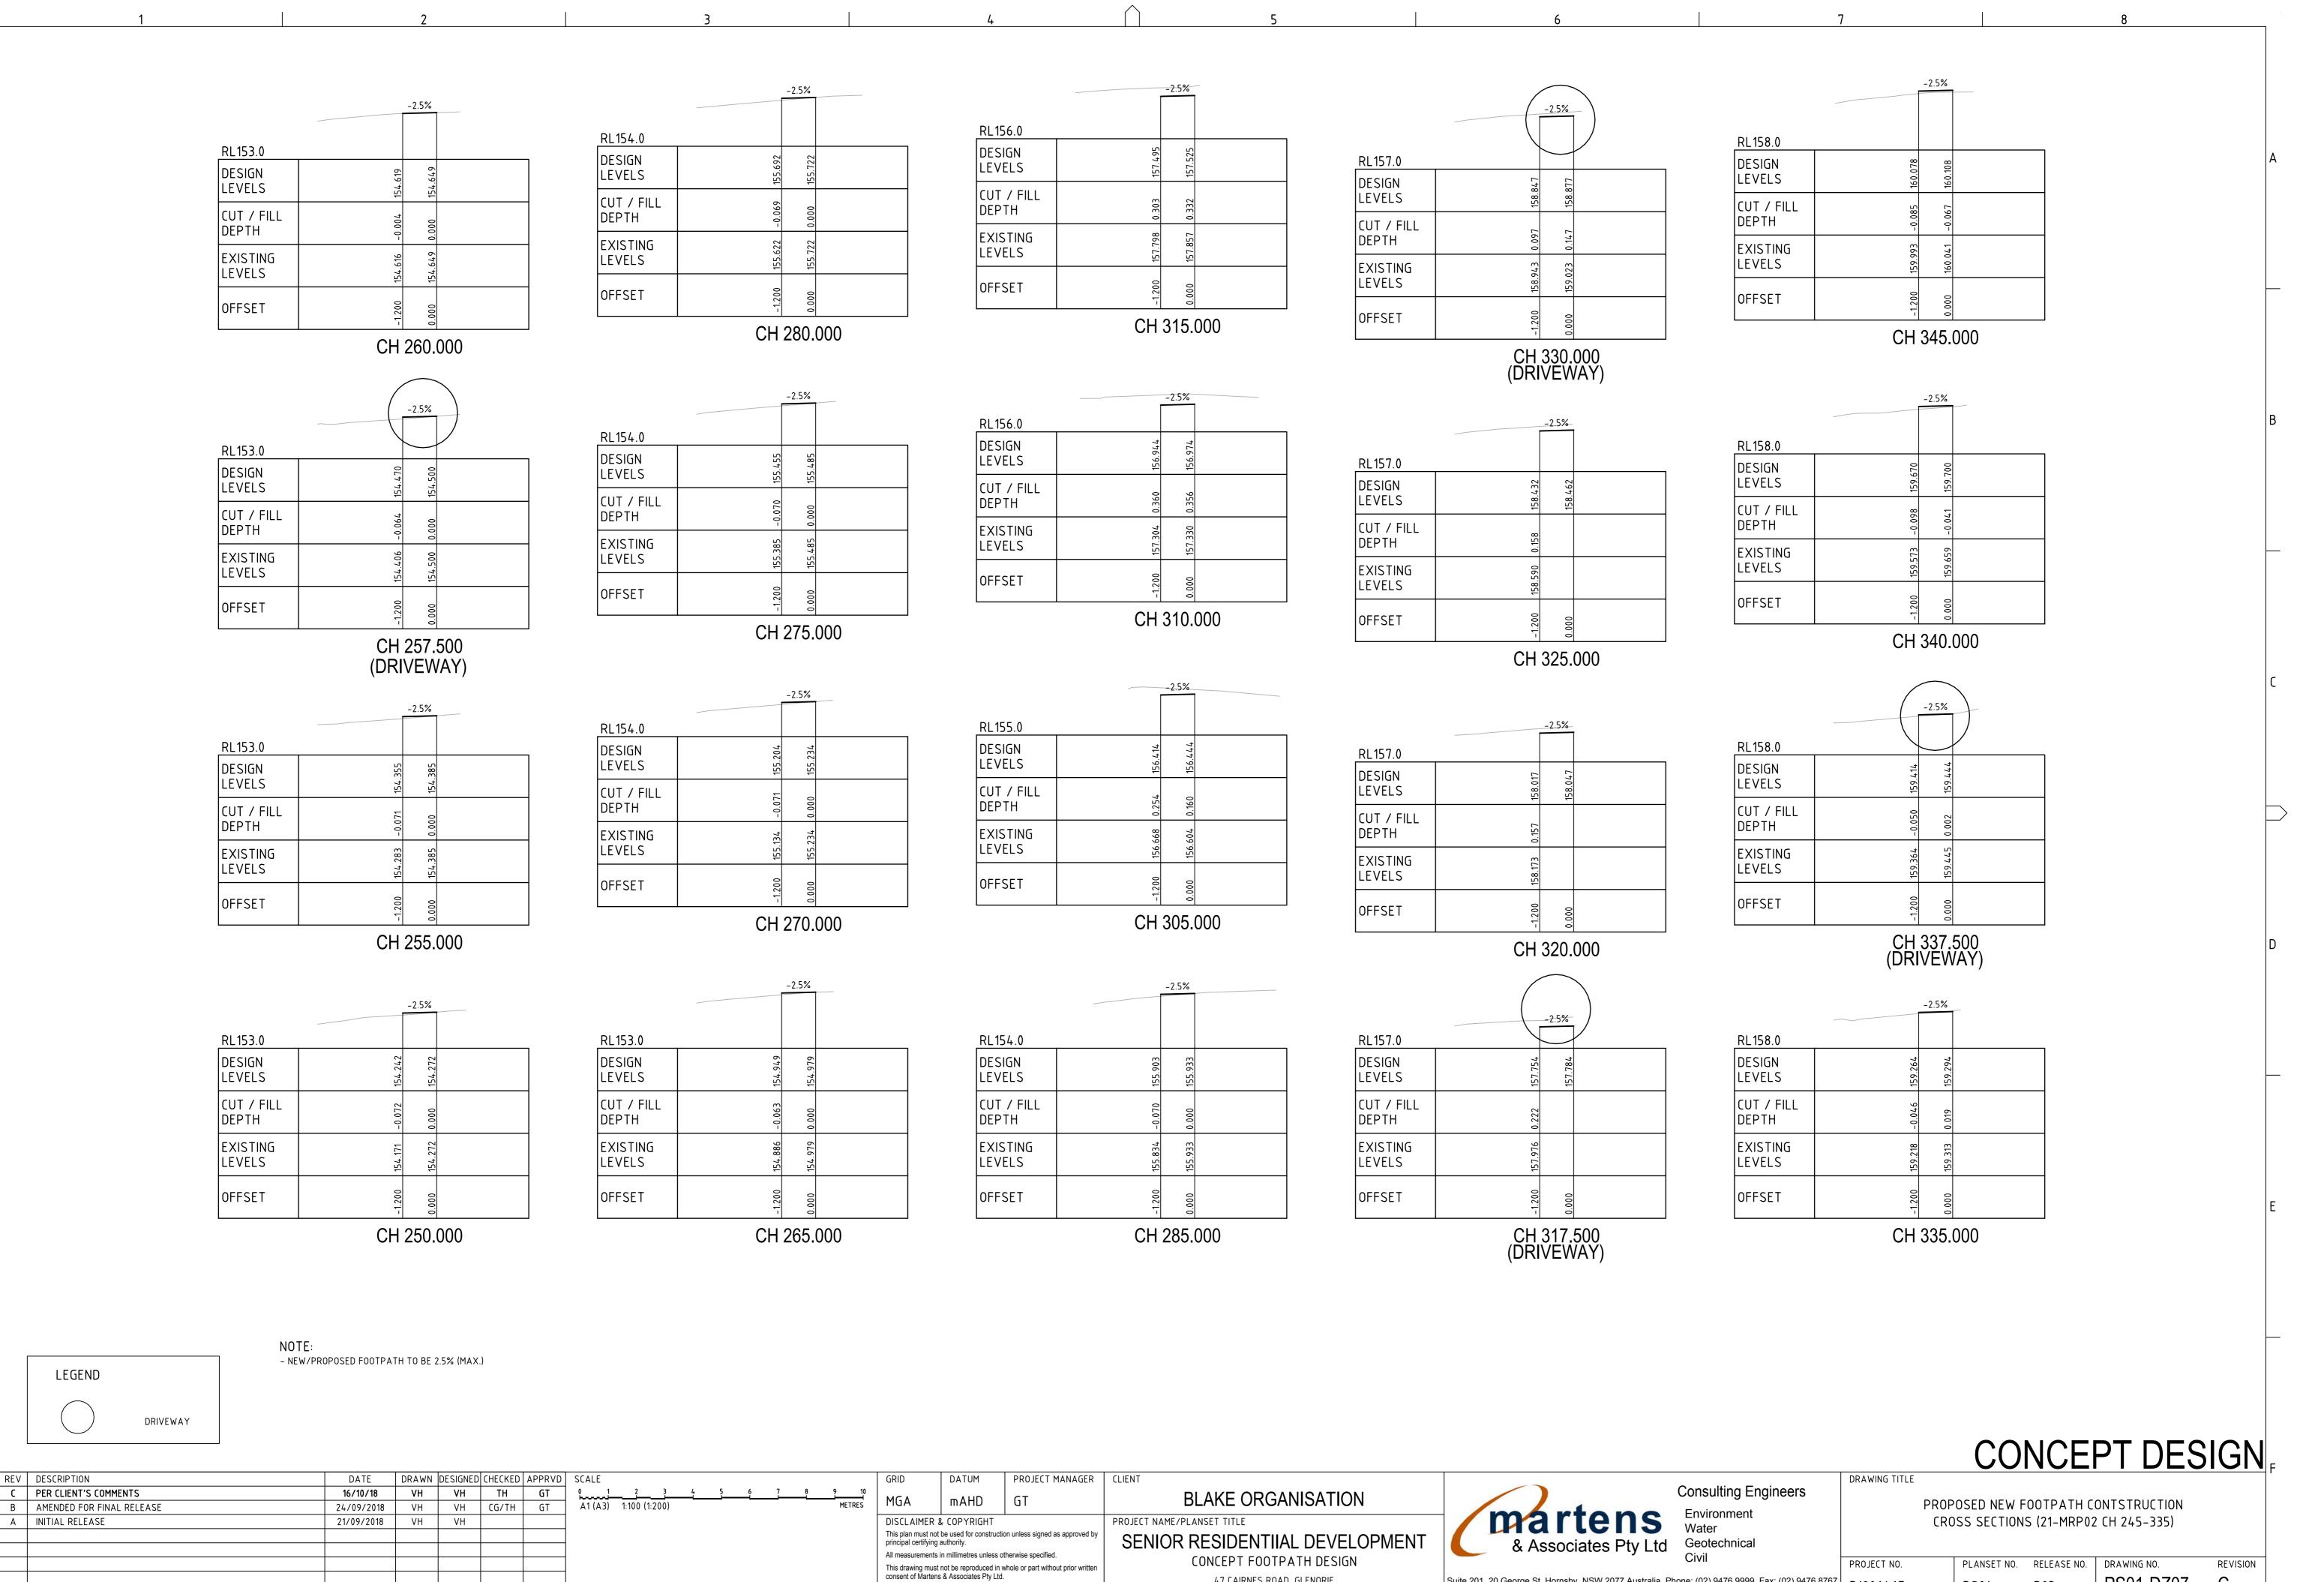

(21-MRP01 CH 250-345)

(21-MRP01 CH 350-410)

PROPOSED & EXISTING NEW FOOTPATH ALIGNMENT (SHEET 1)
PROPOSED & EXISTING NEW FOOTPATH ALIGNMENT (SHEET 2)

PROPOSED & EXISTING NEW FOOTPATH CONTSTRUCTION

PROPOSED NEW FOOTPATH CONTSTRUCTION CROSS SECTIONS

- LONGITUDINAL GRADES < 7.1% EXCEPT WHERE NOTED.

- PROPOSED AND EXISTING FOOTPATH LEVELS BASED ON SURVEY PROVIDED BY SURVEY

----EXISTING GROUND LEVEL- LESS THAN 7.1% LONGITUDINAL GRADE---