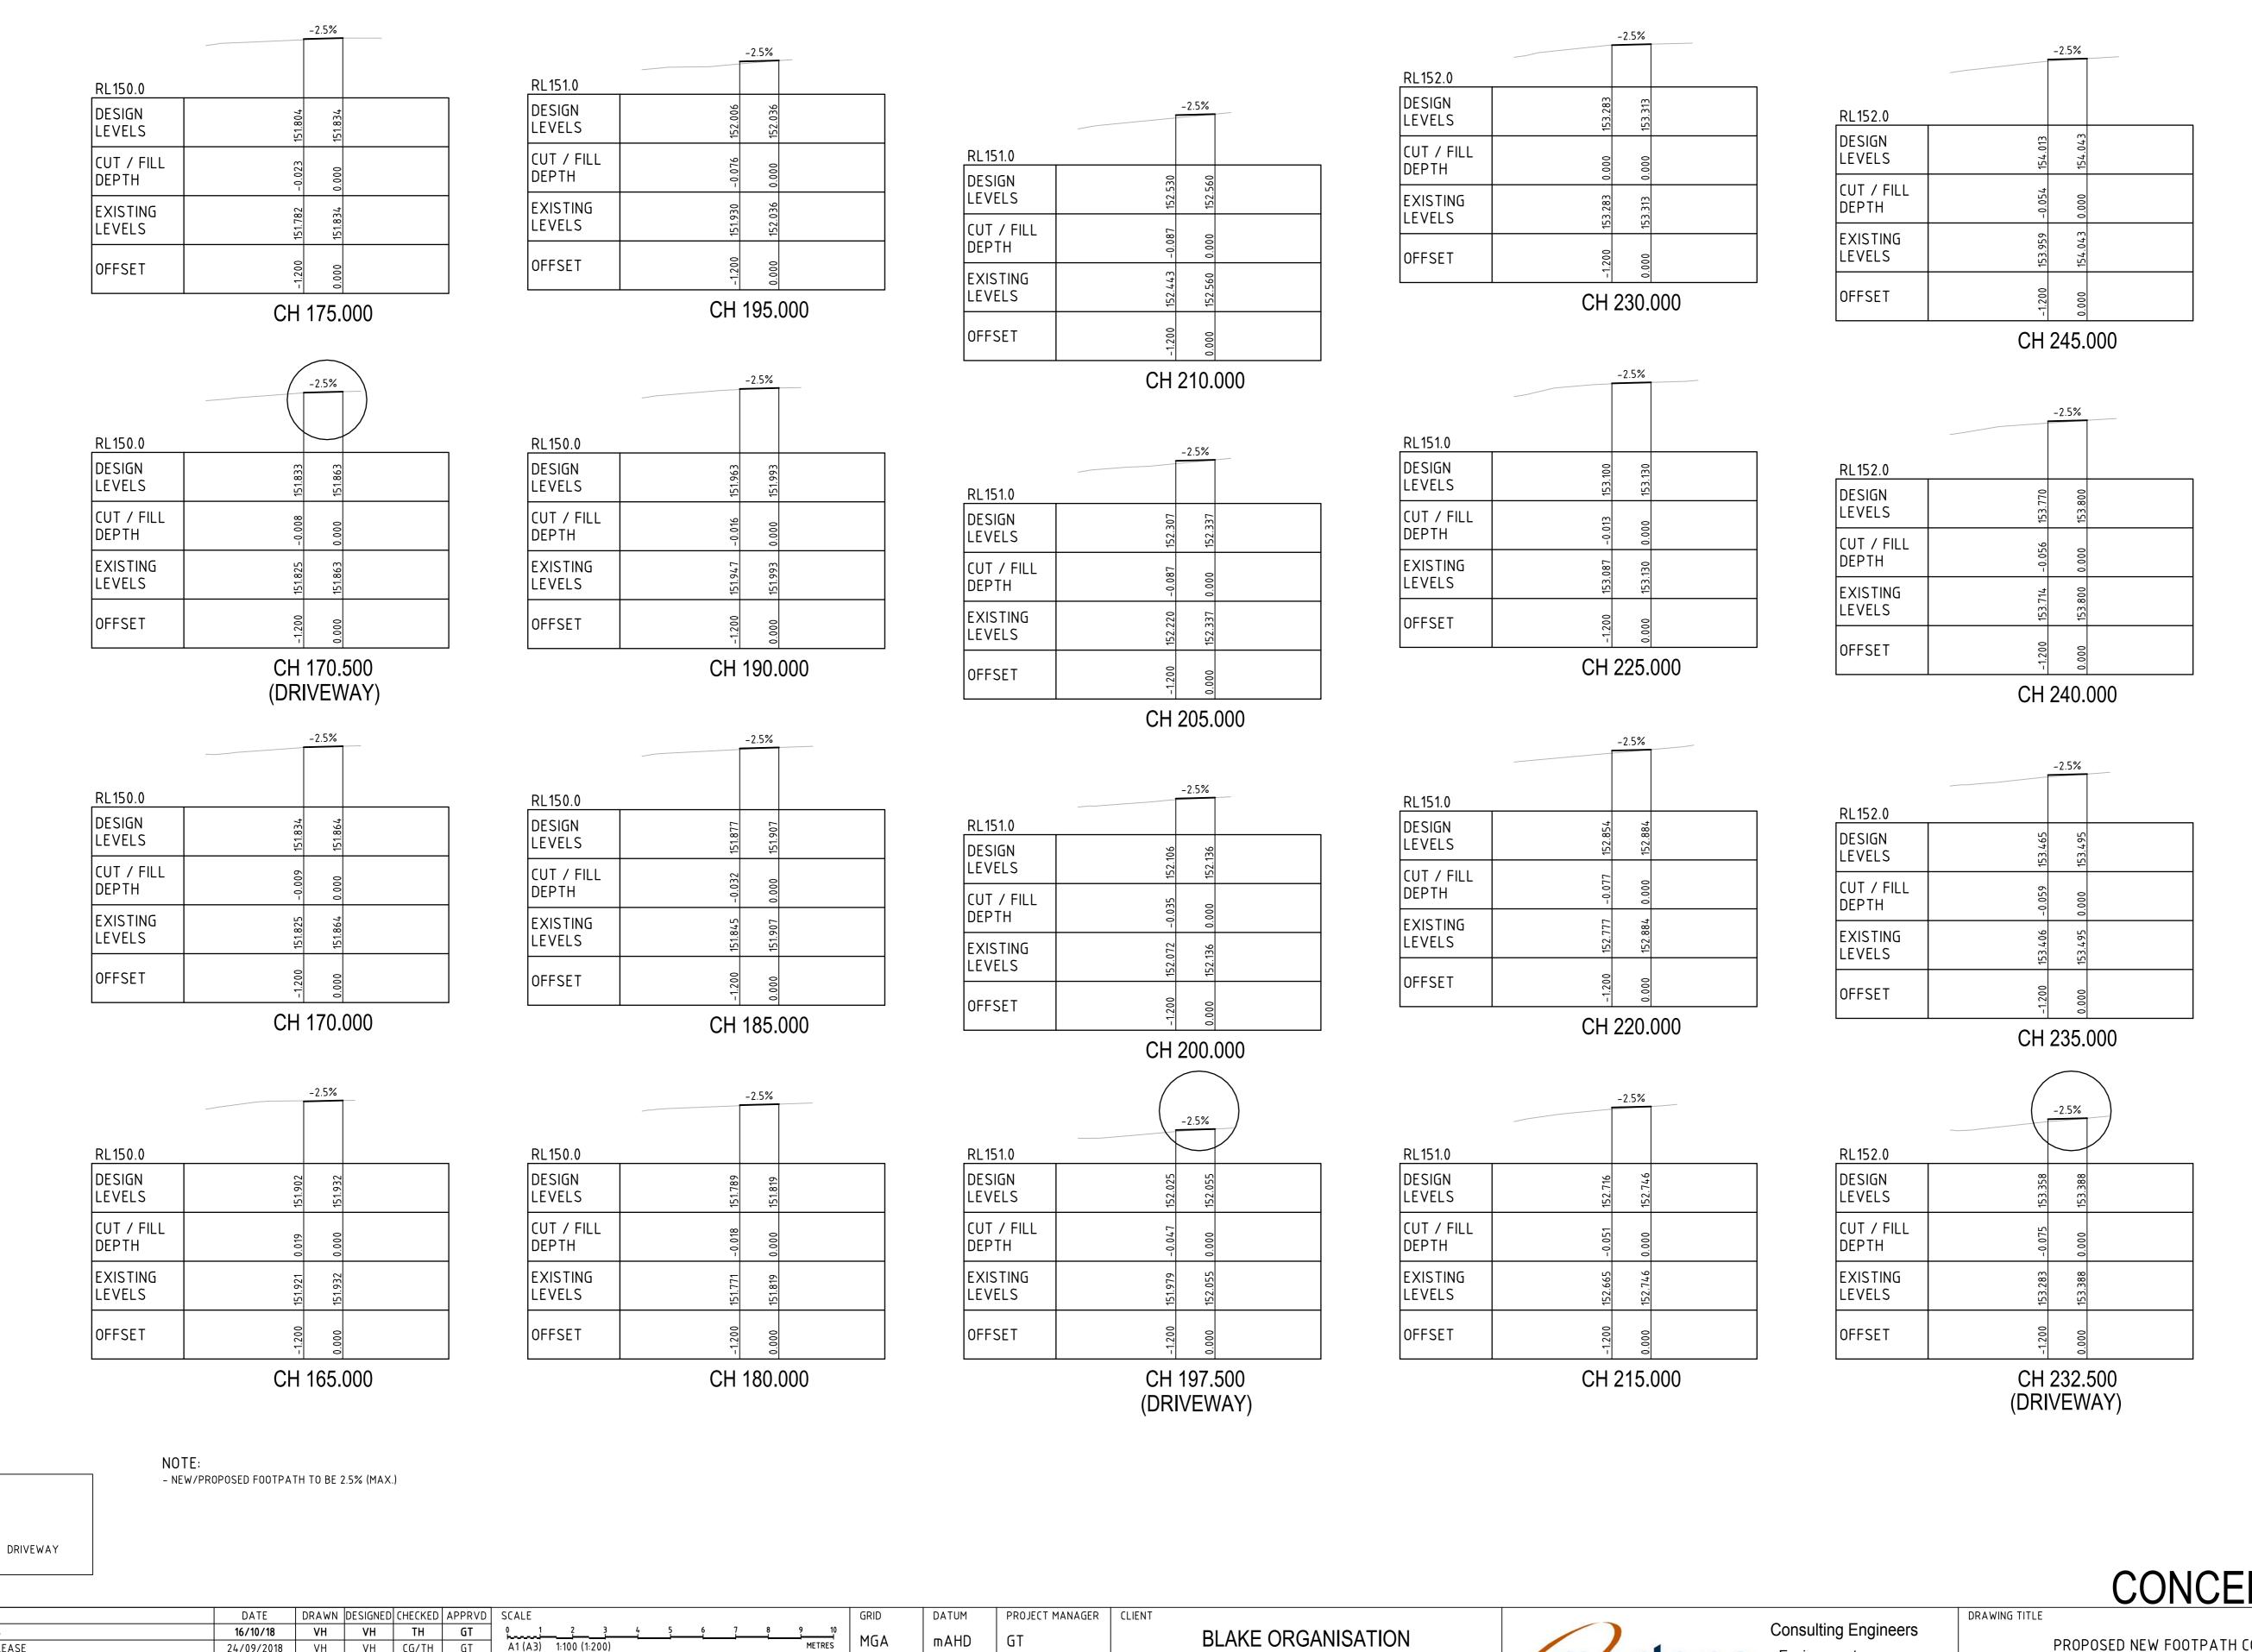

VH

REV DESCRIPTION

A INITIAL RELEASE

A1 / A3 LANDSCAPE (A1LC\_v02.0.01)

CONCEPT DESIGN

REVISION

PROPOSED NEW FOOTPATH CONTSTRUCTION Environment CROSS SECTIONS (21-MRP02 CH 160- 245) SENIOR RESIDENTIIAL DEVELOPMENT Geotechnical PROJECT NO. PLANSET NO. RELEASE NO. DRAWING NO. Suite 201, 20 George St, Hornsby, NSW 2077 Australia Phone: (02) 9476 9999 Fax: (02) 9476 8767 Email: mail@martens.com.au Internet: www.martens.com.au PS01-DZ06 P1806467