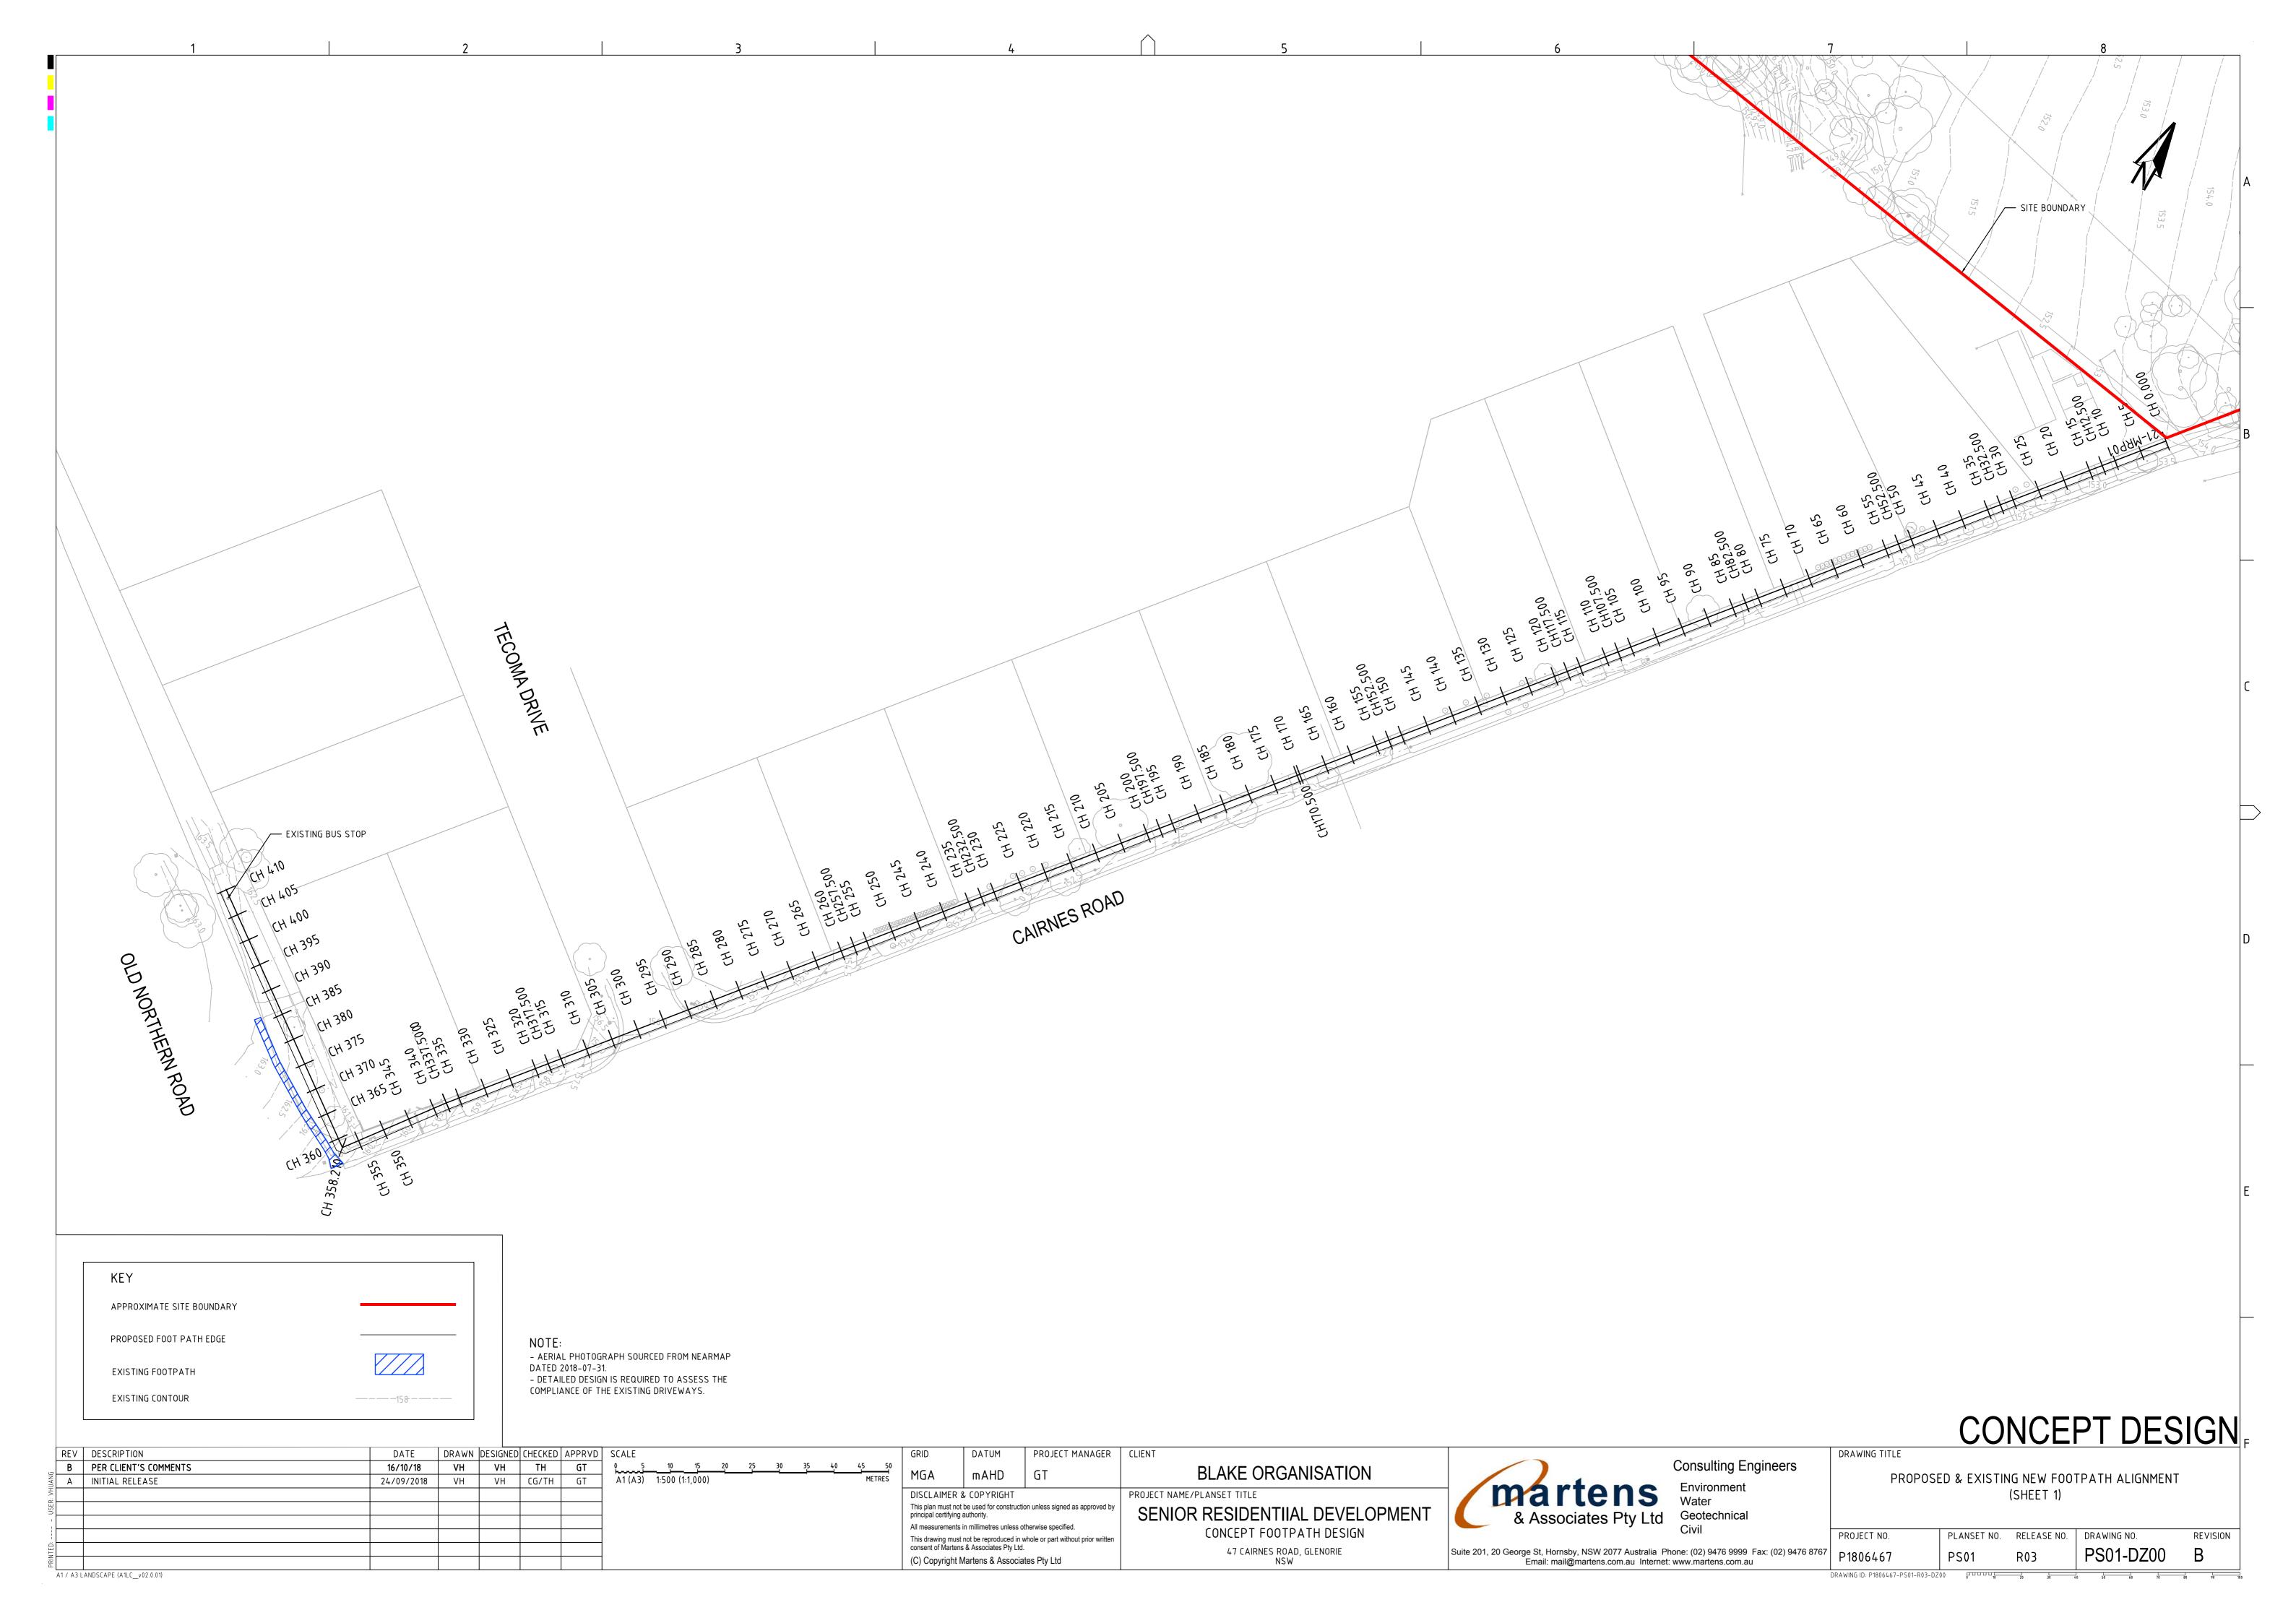

(21-MRP01 CH 250-345)

(21-MRP01 CH 350-410)

PROPOSED & EXISTING NEW FOOTPATH ALIGNMENT (SHEET 1)
PROPOSED & EXISTING NEW FOOTPATH ALIGNMENT (SHEET 2)

PROPOSED & EXISTING NEW FOOTPATH CONTSTRUCTION

PROPOSED NEW FOOTPATH CONTSTRUCTION CROSS SECTIONS

- LONGITUDINAL GRADES < 7.1% EXCEPT WHERE NOTED.

- PROPOSED AND EXISTING FOOTPATH LEVELS BASED ON SURVEY PROVIDED BY SURVEY

----EXISTING GROUND LEVEL- LESS THAN 7.1% LONGITUDINAL GRADE---

## FOOTPATH ALIGNMENT (21-MRP01) LONG. SECTION

SCALE: HORIZONTAL - 1:500 VERTICAL - 1:100

|          | REV | DESCRIPTION               | DATE       | DRAWN | DESIGNED | CHECKED | APPRVD | SCALE                          |   |
|----------|-----|---------------------------|------------|-------|----------|---------|--------|--------------------------------|---|
| G        | C   | PER CLIENT'S COMMENTS     | 16/10/18   | VH    | VH       | TH      | GT     | 0 1 2 3 4 5 6 7 8 9 10         |   |
| UAN      | В   | AMENDED FOR FINAL RELEASE | 24/09/2018 | VH    | VH       | CG/TH   | GT     | A1 (A3) 1:100 (1:200) METRES   |   |
| VH       | Α   | INITIAL RELEASE           | 21/09/2018 | VH    | VH       |         |        | 0 5 10 15 20 25 30 35 40 45 50 |   |
| USEF     |     |                           |            |       |          |         |        | A1 (A3) 1:500 (1:1,000) METRES |   |
| <u> </u> |     |                           |            |       |          |         |        |                                |   |
|          |     |                           |            |       |          |         |        |                                |   |
| IED      |     |                           |            |       |          |         |        |                                | ( |
| PR       |     |                           |            |       |          |         |        |                                |   |